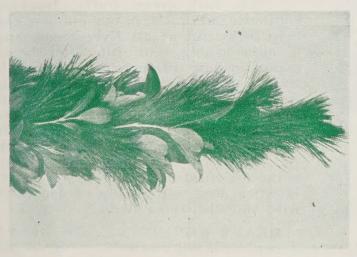

### Mountain Laurel Roping

A sturdy roping, made by hand from fresh, select Evergreens. It is full, round, tightly woven, and there can be no comparison between this beautiful roping and the poorly made, light weight roping often sold on the market. A beautiful bright green in color, it is put up on strong twine, and will not come apart. Long lasting, it is beautiful after being decorated with the Christmas Reds. We offer you this as follows:

# Mixed Laurel-White Pine Roping

This roping is made up of first a sprig of Laurel, then one of White Pine A lovely green in color, it is made by hand from fresh, select Evergreens, full, round, tightly woven so that it can not come apart, on heavy twine. It is long lasting, and after it is decorated with the Christmas Reds, is festive, and one of the most beautiful of all Evergreen Ropings.